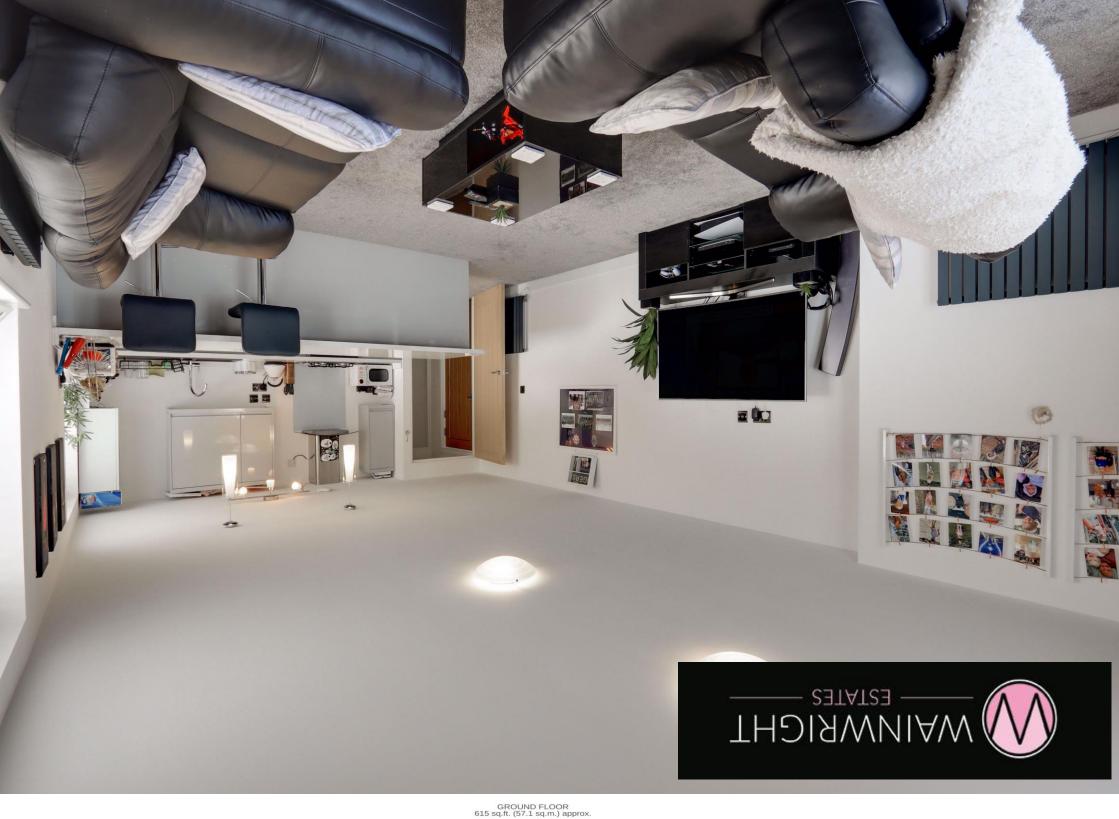

### **DESCRIPTION**

Wainwright Estates are pleased to offer this Immaculate, two bedroom, first floor flat, built only two years ago and situated in the heart of Mengham village within walking distance to all of he local shops, amenities, doctors, bus routes and the beach! The property internally has a contemporary feel throughout and is extremely bright especially the open plan kitchen/lounge with Juliet Balcony. There's a sleek, modern fitted kitchen with breakfast bar as well as an integrated washing machine, fridge and separate freezer. You will also find two double bedrooms and a modern fitted bathroom. Additional benefits come in the form of double glazing, gas central heating, an allocated parking space and communal storage/bike shed. A huge bonus is the fact this property is 'Share of Freehold' and there's currently no maintenance or ground charges making it an ideal investment opportunity or perfect for a first time buyer looking to get onto the property ladder. Internal viewing highly recommended to fully appreciate the high quality finish throughout and space on offer.

#### **ACCOMMODATION**

FIRST FLOOR FLAT

**ENTRANCE HALL** 

OPEN PLAN KITCHEN/LOUNGE: 23' 5" x 12' 9" (7.13m x 3.88m)

BEDROOM 1: 15' 5" x 8' 7" (4.70m x 2.61m)

BEDROOM 2: 9' 5" x 9' 2" (2.87m x 2.79m)

BATHROOM: 9' 1" x 4' 9" (2.77m x 1.45m)