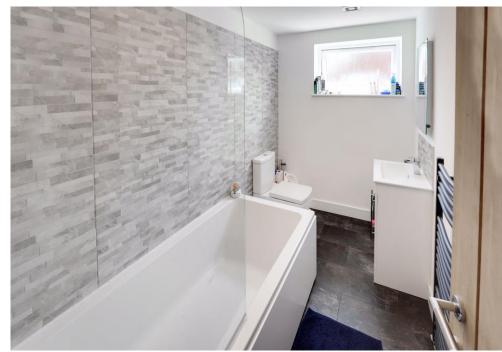

#### **ACCOMMODATION**

FIRST FLOOR FLAT

**ENTRANCE HALL** 

OPEN PLAN KITCHEN/LOUNGE: 23' 5" x 12' 9" (7.13m x 3.88m)

BEDROOM 1: 15' 5" x 8' 7" (4.70m x 2.61m)

BEDROOM 2: 9' 5" x 9' 2" (2.87m x 2.79m)

BATHROOM: 9' 1" x 4' 9" (2.77m x 1.45m)