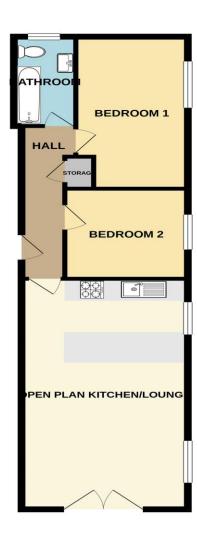

#### **ACCOMMODATION**

FIRST FLOOR FLAT

**ENTRANCE HALL** 

OPEN PLAN KITCHEN/LOUNGE: 23' 5" x 12' 9" (7.13m x 3.88m)

BEDROOM 1: 15' 5" x 8' 7" (4.70m x 2.61m)

BEDROOM 2: 9' 5" x 9' 2" (2.87m x 2.79m)

BATHROOM: 9' 1" x 4' 9" (2.77m x 1.45m)